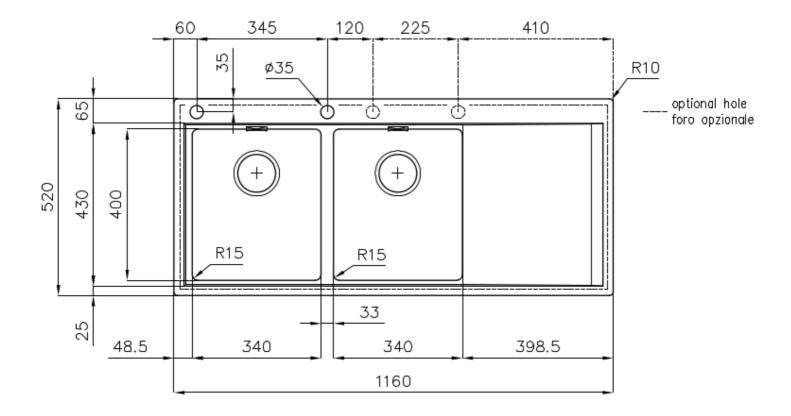

### DETAILS

| Edge/Installation Type | Flush-mount   Top-mount                                         |
|------------------------|-----------------------------------------------------------------|
| Finish                 | Foster brushed                                                  |
| Material               | AISI 304 stainless steel                                        |
| Texture                | Foster brushed                                                  |
| Base                   | 80 cm                                                           |
| Dimensions             | 1160 x 520 mm                                                   |
| Standard fittings      | Fixing hooks, gasket, drain, overflow and siphon, boxed packing |
| Mixer holes            | 2 standard holes                                                |
| Built-in hole          | View technical data sheet                                       |

| Drainer                   | Yes                                                                                                                                                                                                         |
|---------------------------|-------------------------------------------------------------------------------------------------------------------------------------------------------------------------------------------------------------|
| Width                     | 116 cm                                                                                                                                                                                                      |
| Bowl dimension            | 340x400mm                                                                                                                                                                                                   |
| Number of bowls           | 2 bowls                                                                                                                                                                                                     |
| Waste fitting             | Drain with automatic PM control                                                                                                                                                                             |
| FEATURES                  |                                                                                                                                                                                                             |
| Automatic waste fitting   | The waste-fitting with round remote knob is supplied; a practical accessory which makes it unnecessary to get wet in order to drain the water from the bowl.                                                |
| Basket 3,5" waste fitting | The drain is equipped with a large 3.5" drain, with the practical basket cap that prevents the discharge of solid parts.                                                                                    |
| Deep bowls                | This bowls reach an important depth, over 20 cm, thanks to the advanced production technology, that can be offer great capiency and practicity in all the washing operations.                               |
| Double mixer hole         | The large tap counter is already fitted with a series of 2 tap holes. In the second hole it is possible to install the remote control of the automatic drain or, alternatively, a practical soap dispenser. |