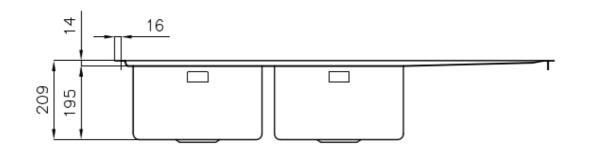

### DETAILS

| Edge/Installation Type | Flush-mount   Top-mount                                         |
|------------------------|-----------------------------------------------------------------|
| Finish                 | Foster brushed                                                  |
| Material               | AISI 304 stainless steel                                        |
| Texture                | Foster brushed                                                  |
| Base                   | 80 cm                                                           |
| Dimensions             | 1160 x 520 mm                                                   |
| Standard fittings      | Fixing hooks, gasket, drain, overflow and siphon, boxed packing |
| Mixer holes            | 2 standard holes                                                |
| Built-in hole          | View technical data sheet                                       |

| Drainer                   | Yes                                                                                                                                                                                                         |
|---------------------------|-------------------------------------------------------------------------------------------------------------------------------------------------------------------------------------------------------------|
| Width                     | 116 cm                                                                                                                                                                                                      |
| Bowl dimension            | 340x400mm                                                                                                                                                                                                   |
| Number of bowls           | 2 bowls                                                                                                                                                                                                     |
| Waste fitting             | Drain with automatic PM control                                                                                                                                                                             |
| FEATURES                  |                                                                                                                                                                                                             |
| Automatic waste fitting   | The waste-fitting with round remote knob is supplied; a practical accessory which makes it unnecessary to get wet in order to drain the water from the bowl.                                                |
| Basket 3,5" waste fitting | The drain is equipped with a large 3.5" drain, with the practical basket cap that prevents the discharge of solid parts.                                                                                    |
| Deep bowls                | This bowls reach an important depth, over 20 cm, thanks to the advanced production technology, that can be offer great capiency and practicity in all the washing operations.                               |
| Double mixer hole         | The large tap counter is already fitted with a series of 2 tap holes. In the second hole it is possible to install the remote control of the automatic drain or, alternatively, a practical soap dispenser. |