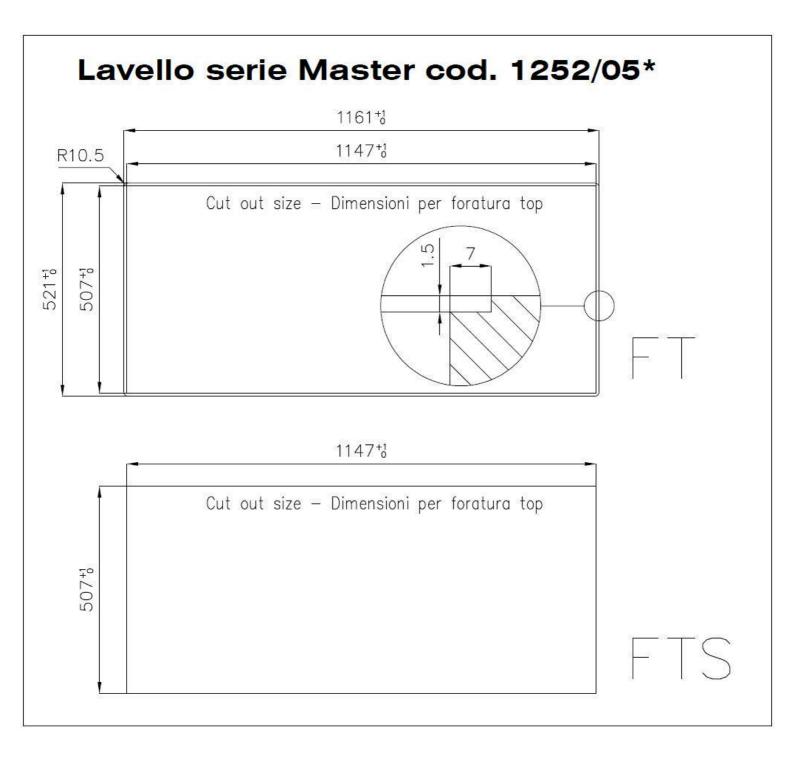

### DETAILS

| Edge/Installation Type | Flush-mount   Top-mount                                         |
|------------------------|-----------------------------------------------------------------|
| Finish                 | Foster brushed                                                  |
| Material               | AISI 304 stainless steel                                        |
| Texture                | Foster brushed                                                  |
| Base                   | 80 cm                                                           |
| Dimensions             | 1160 x 520 mm                                                   |
| Standard fittings      | Fixing hooks, gasket, drain, overflow and siphon, boxed packing |
| Mixer holes            | 2 standard holes                                                |
| Built-in hole          | View technical data sheet                                       |