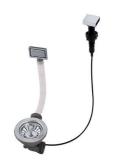

|
| Double mixer hole         | The large tap counter is already fitted with a series of 2 tap holes. In the second hole it is possible to install the remote control of the automatic drain or, alternatively, a practical soap dispenser. |

High thickness Imm thick steel. A significant thickness, which guarantees the maximum sturdiness and durability.

Perimetral overflow The overflow is always a security on the Foster sinks that prevents the overflow of water in case of oversights. The perimeter drain solution improves aesthetics thanks to its square and essential shape.

Small radius

Bowls with squared shapes with a modern design and an increased capacity, for a minimal aesthetics connected with an extreme practicity.

### **TECHNICAL DATA**







### EQUIPMENT



Automatic waste fitting - PM 8407 113

#### **OPTIONAL ACCESSORIES**



**Glass chopping board** 8631 300



HDPE Chopping board 8657 001



HPDE Twin chopping board 8644 101



Stainless steel basket 8611 000



Stainless steel plate rack 8100 303 \* only in combination with the accessory 8644 101



White bowl 8153 100



Graters kit with ring-holder and food collection tray 8159 101

\* only in combination with the accessory 8644 101



Stainless steel perforated tray 8151 000 \* only in combination with the accessory 8644 101

### **RECOMMENDED PAIRINGS**



Mixer Tap Master 8493 000



**Mixer Tap Play** 8487 000