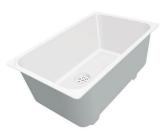

White bowl 8153 100

Graters kit with ring-holder and food collection tray 8159 101

\* only in combination with the accessory 8644 101

Stainless steel perforated tray 8151 000 \* only in combination with the accessory 8644 101