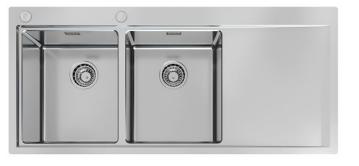

### Sink Master

Bowl on the left Kitchen Sinks Code: 1252 052

### DETAILS

| Edge/Installation Type | Flush-mount   Top-mount                                         |
|------------------------|-----------------------------------------------------------------|
| Finish                 | Foster brushed                                                  |
| Material               | AISI 304 stainless steel                                        |
| Texture                | Foster brushed                                                  |
| Base                   | 80 cm                                                           |
| Dimensions             | 1160 x 520 mm                                                   |
| Standard fittings      | Fixing hooks, gasket, drain, overflow and siphon, boxed packing |
| Mixer holes            | 2 standard holes                                                |
| Built-in hole          | View technical data sheet                                       |

| Drainer                   | Yes                                                                                                                                                                                                         |
|---------------------------|-------------------------------------------------------------------------------------------------------------------------------------------------------------------------------------------------------------|
| Width                     | 116 cm                                                                                                                                                                                                      |
| Bowl dimension            | 340x400mm                                                                                                                                                                                                   |
| Number of bowls           | 2 bowls                                                                                                                                                                                                     |
| Waste fitting             | Drain with automatic PM control                                                                                                                                                                             |
| FEATURES                  |                                                                                                                                                                                                             |
| Automatic waste fitting   | The waste-fitting with round remote knob is supplied; a practical accessory which makes it unnecessary to get wet in order to drain the water from the bowl.                                                |
| Basket 3,5" waste fitting | The drain is equipped with a large 3.5" drain, with the practical basket cap that prevents the discharge of solid parts.                                                                                    |
| Deep bowls                | This bowls reach an important depth, over 20 cm, thanks to the advanced production technology, that can be offer great capiency and practicity in all the washing operations.                               |
| Double mixer hole         | The large tap counter is already fitted with a series of 2 tap holes. In the second hole it is possible to install the remote control of the automatic drain or, alternatively, a practical soap dispenser. |