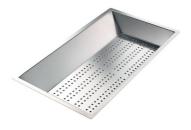

White bowl 8153 100

Graters kit with ring-holder and food collection tray 8159 101

\* only in combination with the accessory 8644 101

Stainless steel perforated tray 8151 000 \* only in combination with the accessory 8644 101